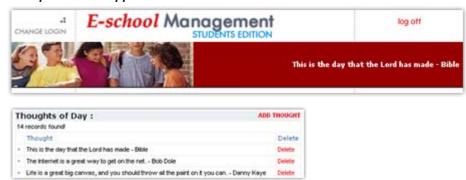

### **Thoughts**

Thought of the day can be added, the system randomly shows daily the thoughts on the top-bar of the application.

For more details please visit:

http://www.calorisplanitia.com/e-school-management-system.aspx