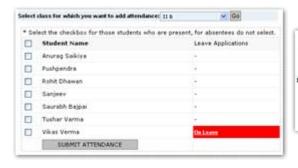

#### Attendance:

Students can view their attendance; parents can also watch their children's attendance from home.

Class-teachers / data-entry operators can add-students (class-wise) attendance. While taking the attendance the students leave application is visible if any leave is filed online by the student.

### Leave Application

Students can file leave application online from home or anyplace. These applications get visible at the time of taking attendance.