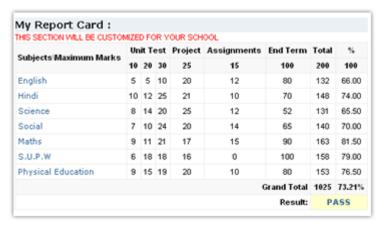

### Report-Cards

This section shows all the results/marks/performance of students. Students can view their marks/report-card in this section. Admin/Parents can watch students/Childs performance.