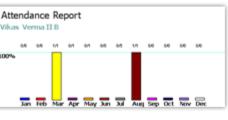

Using this school management system the users can see the students class attendance in various formats, day-wise, monthly attendance, session or total attendance

Marks or report card can be viewed or added.

Detailed Reports on students/class/school attendance.

| ΡI | ease select Clas | II B |     |      |      | ~    |     |     |      |     |     |     |     |
|----|------------------|------|-----|------|------|------|-----|-----|------|-----|-----|-----|-----|
|    | Student          | Jan  | Feb | Mor  | Apr  | May  | Jun | Jul | Aug  | Sep | Oct | Nov | Dec |
| 1  | Vikas Verma      | -    | -   | 100% | 0%   | 0%   | -   | 0%  | 100% | -   | -   | -   | -   |
| 2  | Sanjeev          | -    | -   | 0%   | 0%   | 0%   | -   | 60% | 100% | -   | -   | -   | -   |
| 3  | Saurabh Bajpai   |      | -   | 0%   | 100% | 100% | -   | 60% | 100% | -   |     | -   | -   |
| 4  | Tushar Varma     | -    | -   | 100% | 0%   | 100% | -   | 40% | 0%   | -   | -   | -   | -   |
| 5  | Rohit Dhawan     | -    | -   | 100% | 0%   | 0%   | -   | 20% | 0%   | -   | -   | -   | -   |
| 6  | Anurag Saikiya   |      | -   | 100% | 0%   | 100% | -   | 40% | 100% | -   |     | -   |     |
| 7  | Pushpendra       |      |     | 100% | 0%   | 100% |     | 20% | 100% |     |     |     |     |