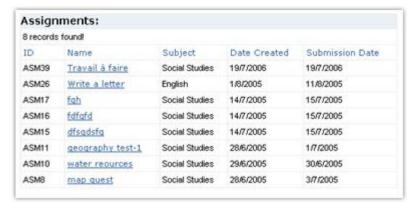

#### **Assignments**

Assignments can be created with the help of a rich-text editor tool or an assignment file can be uploaded having the assignment. Students can view the list of available assignments for them & can view or download the assignments.