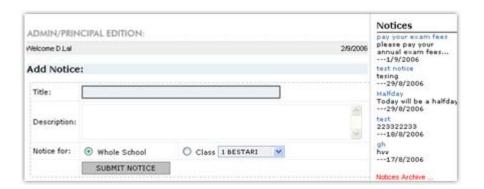

#### Notices:

School Notices can be posted by the admin, which can be for whole school or class specific, visible only to students or class teachers of that specific class. It acts like the school-notice-board.