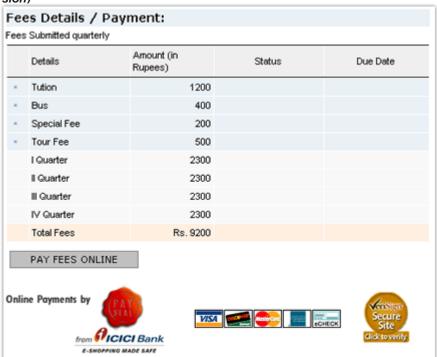

### Fees

School fees details will be available in this section.

Fees can be easily paid online using credit/debit cards or e-checks through a secured & encrypted payment gateway. (online payment facility available in pro version)