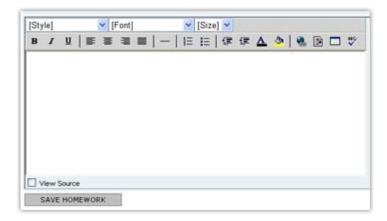

#### **Assignments**

Assignments can be created with the help of a rich-text editor tool or an assignment file can be uploaded having the assignment. Students can view the list of available assignments for them & can view or download the assignments.

#### Homework

Homework can be created with the help of a rich-text editor tool or a file can be uploaded having the homework. Students can view the list of available homework for them & can view or download them & complete the homework by the due date.