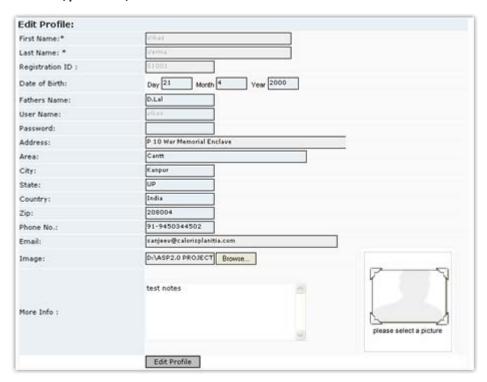

#### Students/Teachers/Principal Profiles

Students, teachers & principal can view & update their profiles, photgraphs, contact numbers, password; so that most current informations are available in school database.