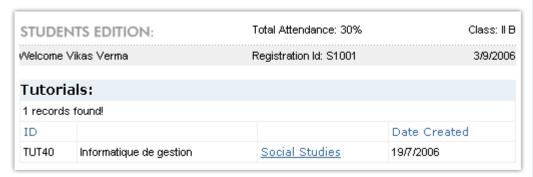

### Tutorials/Resources

Tutorials & resources can be added on specific topics to help students broaden their knowledge & help them in their studies. External links/content of helpful educational resources can be added