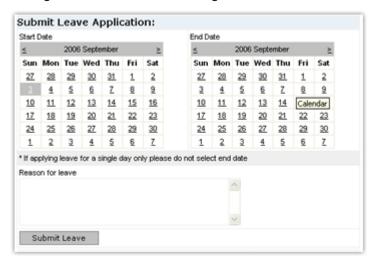

### Leave Application

Students can file leave application online from home or anyplace. These applications get visible at the time of taking attendance.

#### Attendance:

Students can view their attendance; parents can also watch their children's attendance from home.

Class-teachers / data-entry operators can add-students (class-wise) attendance. While taking the attendance the students leave application is visible if any leave is filed online by the student.