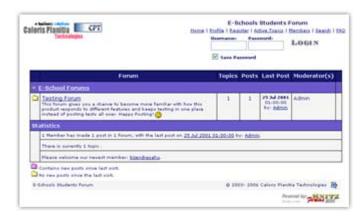

### Message Board

A full-featured message-board/forum is there in the system which enables students, teachers, principal & parents to create an online community & discuss their views, thoughts & ideas on various topics. These forums are monitored by the admin. An abusive language filter is installed which restricts the use of abusive content on the forums.