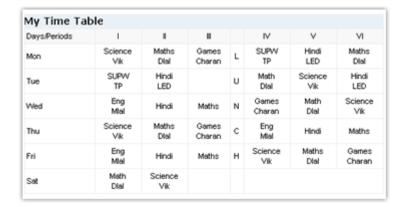

| -    | -   | 0%   | 0%   | 0%   | -   | 60% | 100% | -   | -   | -   | -   |
| 3  | Saurabh Bajpai   |      | -   | 0%   | 100% | 100% | -   | 60% | 100% | -   |     | -   | -   |
| 4  | Tushar Varma     | -    | -   | 100% | 0%   | 100% | -   | 40% | 0%   | -   | -   | -   | -   |
| 5  | Rohit Dhawan     | -    | -   | 100% | 0%   | 0%   | -   | 20% | 0%   | -   | -   | -   | -   |
| 6  | Anurag Saikiya   |      | -   | 100% | 0%   | 100% | -   | 40% | 100% | -   |     | -   |     |
| 7  | Pushpendra       |      |     | 100% | 0%   | 100% |     | 20% | 100% |     |     |     |     |







For more details please visit:

http://www.calorisplanitia.com/e-school-management-system.aspx

### MAIN FEATURES OF THE SYSTEM

#### Time Table

Time tables can be added for classes & teachers.



#### **Assignments**

Assignments can be created with the help of a rich-text editor tool or an assignment file can be uploaded having the assignment. Students can view the list of available assignments for them & can view or download the assignments.



### **Thoughts**

Thought of the day can be added, the system randomly shows daily the thoughts on the top-bar of the application.





For more details please visit:

http://www.calorisplanitia.com/e-school-management-system.aspx

### MAIN FEATURES OF THE SYSTEM

### Report-Cards

This section shows all the results/marks/performance of students. Students can view their marks/report-card in this section. Admin/Parents can watch students/Childs performance.



#### Homework

Homework can be created with the help of a rich-text editor tool