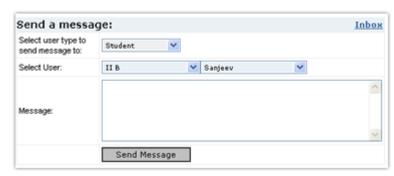

### Internal Messaging

An internal messaging system which can be used to send private messages to individual student/teacher/principal or whole school/class.

For more details please visit: